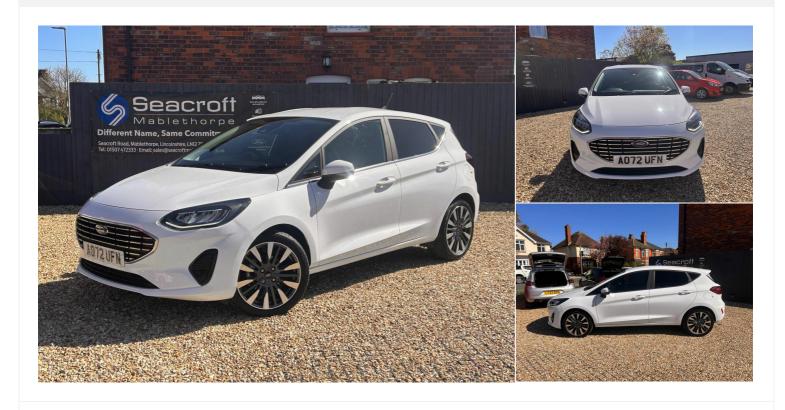

# 2022(72) Ford Fiesta

1.0T EcoBoost MHEV Titanium X DCT Euro 6 (s/s) 5dr 1I

#### Automatic

13

Registered 2022(72)

**Mileage** 6,000 miles

Engine Size

Fuel Type PETROL/MHEV Transmission Automatic

Fuel Consumption N/A