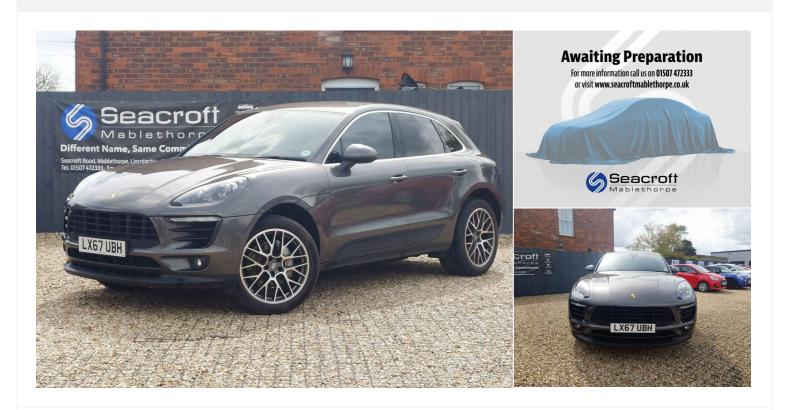

## 2017(67) Porsche Macan

£26,295

3.0 TD V6 S PDK 4WD Euro 6 (s/s) 5dr 3l Semi Auto

圃

Registered 2017(67)

Mileage 58,000 miles **Engine Size** 3 I

**Fuel Type** Diesel

Transmission Semi Auto