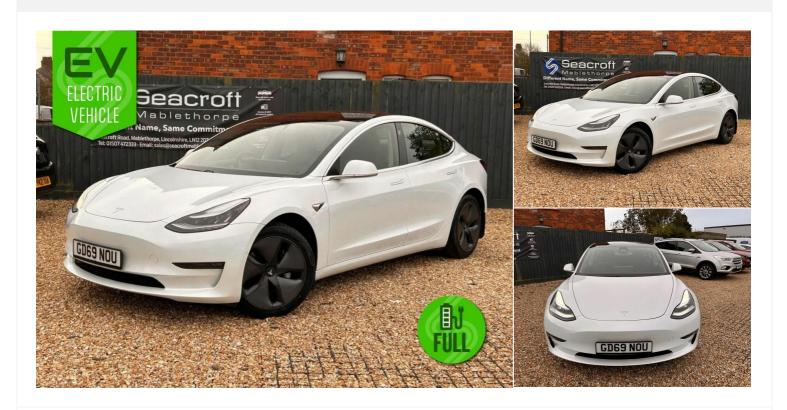

## 2019(69) Tesla Model 3

£18,995

(Dual Motor) Long Range Auto 4WDE 4dr Automatic

Registered 2019(69)

Mileage 25,600 miles Engine Size N/A Fuel Type Electric

剧

**Transmission**Automatic

Fuel Consumption N/A