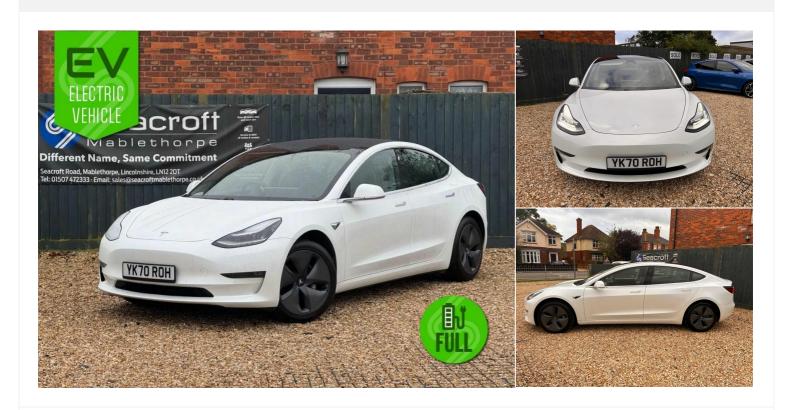

## 2020(70) Tesla Model 3

£19,495

(Dual Motor) Long Range Auto 4WDE 4dr Automatic

Registered 2020(70)

Mileage 30,000 miles Engine Size N/A Fuel Type Electric

剧

Transmission
Automatic

Fuel Consumption N/A

## **Seacroft Mablethorpe**

Seacroft Road, Mablethorpe, Lincolnshire, LN12 2DT United Kingdom 01507 472333